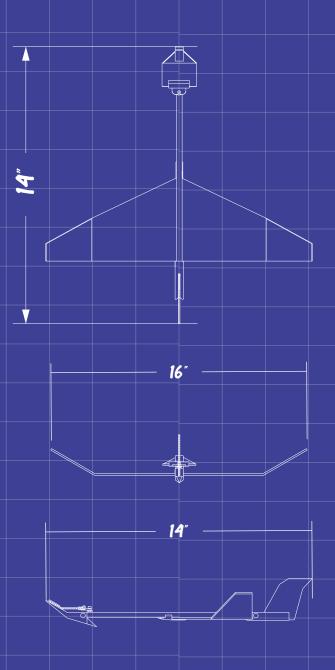

## WHAT IS THE CATAPULT CRUZER?

The Catapult Cruzer is a buildable, flyable, model plane that comes in a kit and is launched with a bungee cord. The Catapult Cruzer is used in youth groups in a Fly-off competition for air time or distance.

## WHAT MAKES THE CRUZER SO AWESOME?

On top of the fact that kids LOVE the Cruzer, it gives them exercise and it's educational! The shapeable and customizable main wing and adjustable canard make it a great tool for STEM projects. Flying the Cruzer teaches concepts like launch mechanics, surface area. and experimental design.