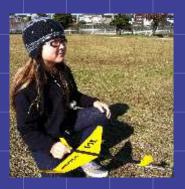

## WHAT IS THE CATAPULT CRUZER?

The Catapult Cruzer is a buildable, flyable, model plane that comes in a kit and is launched with a bungee cord. The Catapult Cruzer is used in youth groups in a Fly-off competition for air time or distance.

## WHAT MAKES THE CRUZER SO AWESOME?

On top of the fact that kids LOVE the Cruzer, it gives them exercise and it's educational! The shapeable and customizable main wing and adjustable canard make it a great tool for STEM projects. Flying the Cruzer teaches concepts like launch mechanics, surface area. and experimental design.