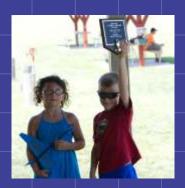

## WHAT IS A FLYOFF?

The Flyoff is an outdoor activity that kids actually like. If you want a comparison, It's like the youthgroup game where you whittle a car from a block of wood and roll it down a track. But it's in the SKY.