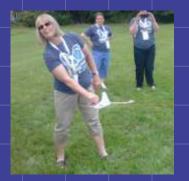

## WHAT IS THE CATAPULT CRUZER?

The Catapult Cruzer is a buildable, flyable, model plane that comes in a kit and is launched with a bungee cord. The Catapult Cruzer is used in youth groups in a Fly-off competition for air time or distance.

## WHAT IS A FLYOFF?

The Flyoff is an outdoor activity that kids actually like. If you want a comparison, It's like the youthgroup game where you whittle a car from a block of wood and roll it down a track. But it's in the SKY.